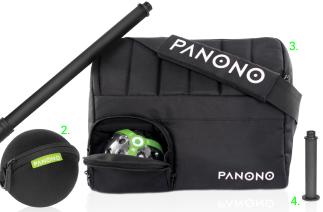

### THE ACCESSORIES

for offhand shots & 360° selfies

1. PANONO STICK

- 3. PANONO MESSENGER BAG provides space for camera & all accessories Size: approx. 14.2" x 11.0" x 4.7" (36 x 28 x 12 cm) Material: Polyester, black
- 4. PANONO ADAPTER enables camera use on a tripod Height: 6.69" (11.9 cm) Material: black anodized aluminium