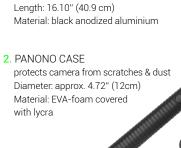

### THE ACCESSORIES

for offhand shots & 360° selfies

1. PANONO STICK

- 3. PANONO MESSENGER BAG provides space for camera & all accessories Size: approx. 14.2" x 11.0" x 4.7" (36 x 28 x 12 cm) Material: Polyester, black
- 4. PANONO ADAPTER enables camera use on a tripod Height: 6.69" (11.9 cm) Material: black anodized aluminium