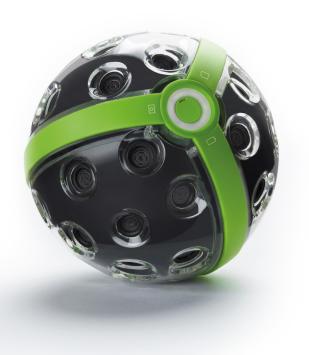

### AT A GLANCE

Panono is your integrated solution for professional 360° photography. The Panono Camera is a ball-shaped, high-resolution 360° camera. It is equipped with 36 individual cameras that trigger simultaneously to capture everything in every direction in a single shot and deliver full-spherical images. With a total resolution of 108 megapixels, the Panono is the highest resolution 360° camera on the market. Panono also provides a cloud-based service for fully automated stitching, hosting, and further applications for 360° images.

### THE PANONO CAMERA

| TOTAL RESOLUTION        | 108 MP                                                                                                                                                                       |
|-------------------------|------------------------------------------------------------------------------------------------------------------------------------------------------------------------------|
| OUTPUT SIZE             | 16K x 8K Equirectangular                                                                                                                                                     |
| CAMERAS                 | 36 fixed-focus cameras                                                                                                                                                       |
| FOCAL LENGTH            | 3.26 mm                                                                                                                                                                      |
| STORAGE CAPACITY        | 16 GB (400-600 panoramas)                                                                                                                                                    |
| CONNECTION              | WIFI, USB                                                                                                                                                                    |
| PANONO APP              | App (iOS 8.0+ & Android 4.2+)                                                                                                                                                |
| CHARGING                | USB                                                                                                                                                                          |
| SETTINGS<br>(SELECTION) | Manual & Auto Exposure (1/4000s-2s),<br>Manual & Auto ISO (100-1600), White Balan-<br>ce (3000K-8000K), HDR, Anti Shake, Theft<br>Protect, Rotation Speed Limit, Geolocation |
| DIMENSIONS              | ~4.3 inches (11 cm) Ø, ~1.1 pounds (480 g)                                                                                                                                   |