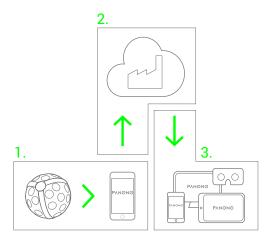

### HOW IT WORKS

#### 1. Download the image files

One click - 36 images. The 36 individual cameras simultaneously take a picture. The 36 individual images are stored in the internal camera memory. Via WLAN you can view the images directly on your mobile device and download image data from the camera.

### 2. Upload to the cloud and stitching

Through your smartphone, tablet or via USB you can upload the image data into your personal Panono cloud account. The single images are automatically put together within a few minutes (stitching).

#### 3. View, share and use panoramas

The completed panoramas are stored via a separate URL. Through the Panono app or the browser, they can be viewed, managed, downloaded and embedded into a website or shared through social media with just a few clicks.